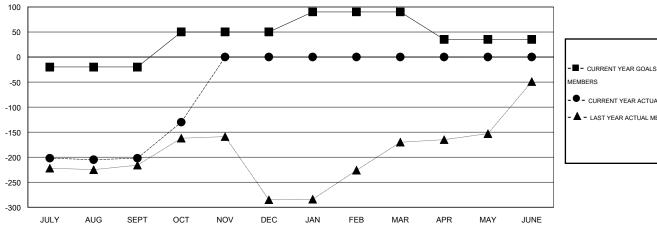

#### GOALS AND ACTUAL MEMBERS CUMULATIVE

| -■- CURRENT YEAR GOALS FOR NEW |
|--------------------------------|
| MEMBERS                        |
| CURRENT YEAR ACTUAL MEMBERS    |
| - ▲ - LAST YEAR ACTUAL MEMBERS |
|                                |
|                                |
|                                |
|                                |